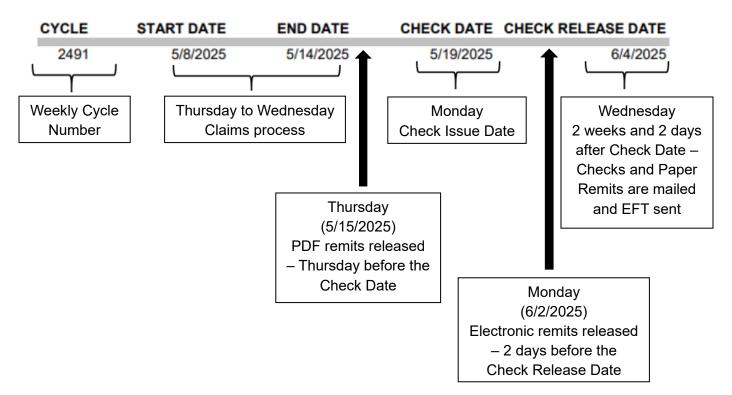

## **CYCLE PROCESSING CALENDAR**

Claims are processed during weekly cycles. The Cycle Processing Calendar shows the important dates associated with each weekly cycle. This calendar contains:

Weekly Cycle Number – appears on paper, PDF and electronic (835) remits.

**Start Date and End Date** of the cycle during which claims are processed. Cycle periods run from Thursday to Wednesday.

**Check Date** – also known as the Check Issue date, is the following Monday. This date is found on the check & remit. PDF remits are released on Thursday before the Check Date.

**Check Release Date** – is the Wednesday, 2 weeks and 2 days following the check date. Paper checks and paper remits are mailed on the Check Release Date. Electronic Funds Transfer (EFT) transactions will be initiated on this date. Electronic (835) remits are released on Monday – 2 days before the Check Release Date.